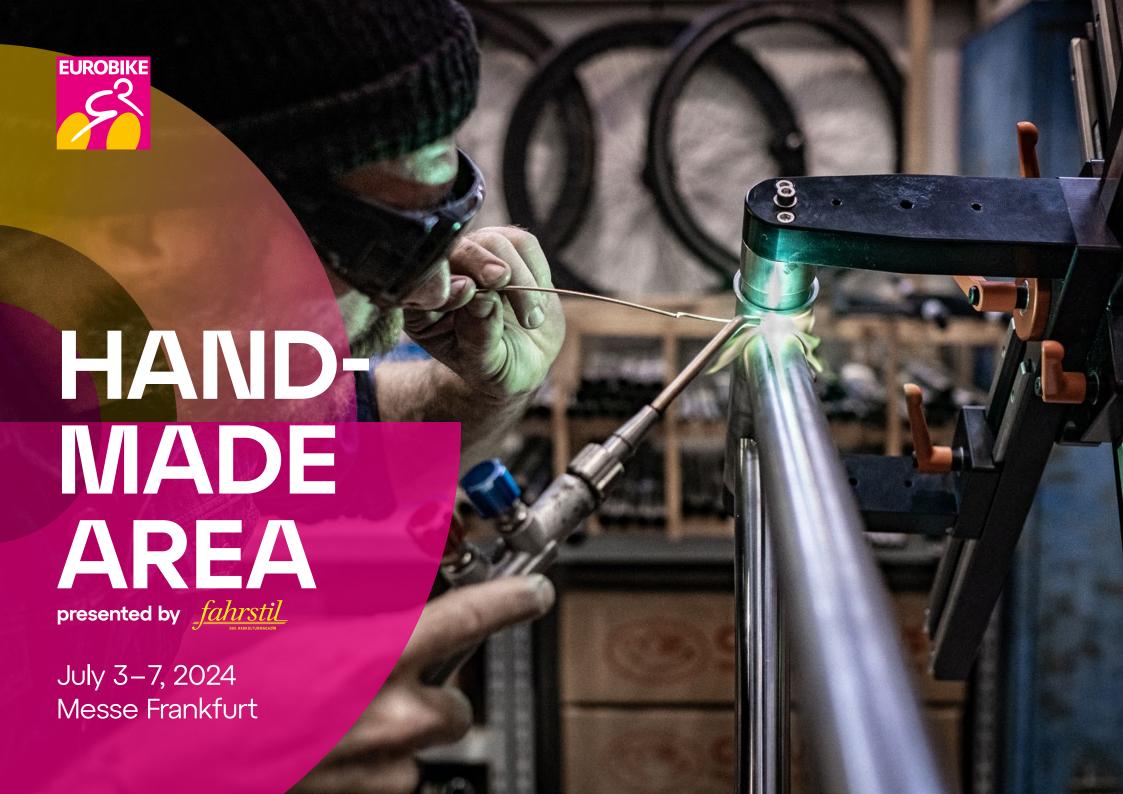

## EUROBIKE HANDMADE AREA – all tailored and custom

Prominently located in the center of Hall 12.1, the special exhibition area 500m2 offers plenty of space for passionate cycling dreams, lots of elegance and avant-garde on two wheels; opportunities for networking and to linger around. With around 40 exhibitors from frame construction and individual bike manufacturing, this is where the grand cru of craftsmanship will open its showcase during the EUROBIKE Festival Days, as well as to a large parts of the Business Days.

The concept for the EUROBIKE HANDMADE AREA was developed in cooperation with radraum, a spin-off of the Hochschule für Gestaltung, which also runs the radraumBar and the radraumTalks.

On the Business Days, the space invites you to enjoy cocktails during the HANDMADE Happy Hours from 6 - 9 p.m., on the rocks with pumping beats. The exhibitor party on Saturday, 06.07. is another HANDMADE highlight.