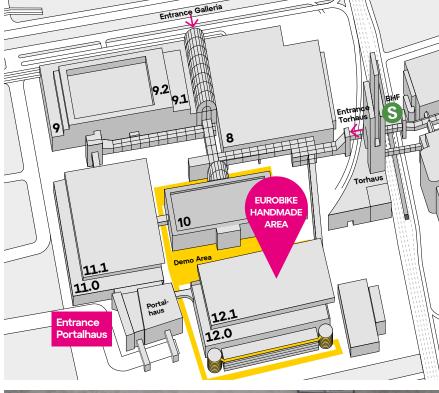

## EUROBIKE HANDMADE AREA – all tailored and custom

Prominently located in the center of Hall 12.1, the special exhibition area 500m2 offers plenty of space for passionate cycling dreams, lots of elegance and avant-garde on two wheels; opportunities for networking and to linger around. With around 40 exhibitors from frame construction and individual bike manufacturing, this is where the grand cru of craftsmanship will open its showcase during the EUROBIKE Festival Days, as well as to a large parts of the Business Days.